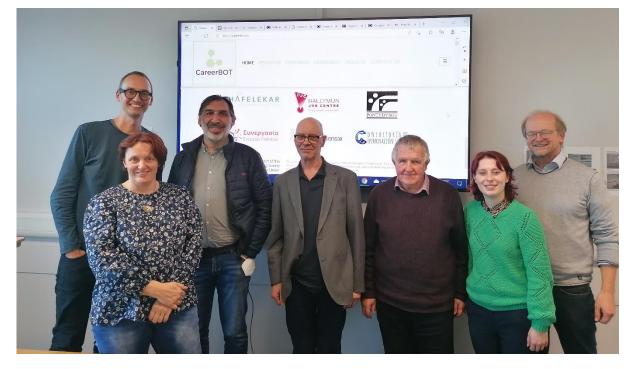

## First f2f Transnational Project Meeting in Dublin, November 2022

Following key virtual meetings, last November 2022 we were able to meet in person in Dublin, to review the progress of the different Project Results and Activities, develop stronger bonds within our partnership and update the implementation plans going forward.

We are delighted with the consultations and baseline analysis carried out up to date, collaboration between the project coordinators and links with associated organisations contributing to the CareerBot. We hope to obtain feedback from a diverse range of Career Guidance Practitioners and colleagues who will be trained to use the CareerBot with their clients during 2023.